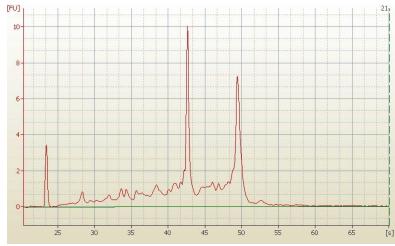

Lesional: 0%

Tumor: 50%

Tumor Hypo/Acellular 25%

Stroma:

Tumor Hypercellular 23%

Stroma:

**Necrosis:** 2%

**Bioanalyzer Ratio** 1.05

## **Product images:**

4x Image

20x Image

RNA Electropherogram Image

RNA RT-PCR Image