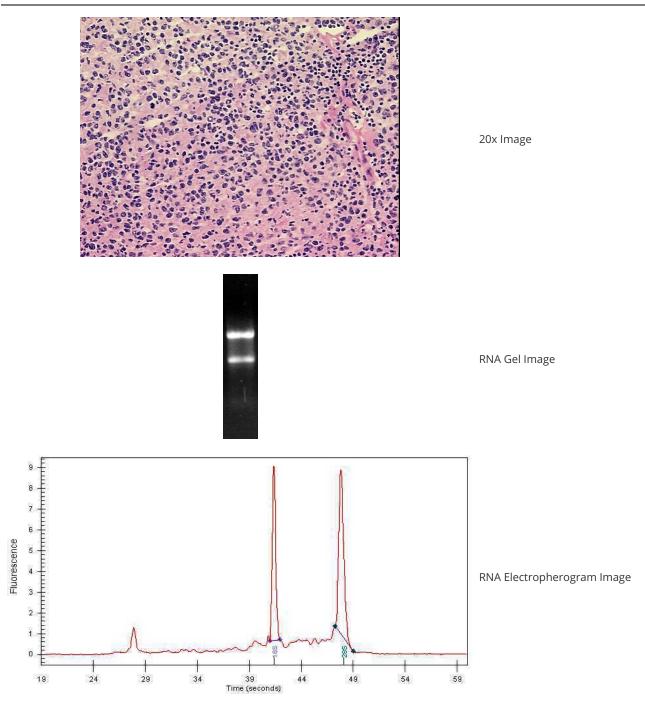

#### **Product data:**

| Product Type:                                           | Total RNA            |
|---------------------------------------------------------|----------------------|
| Disease State:                                          | Cancer               |
| Diagnosis Category:                                     | Lymphoma             |
| Tissue:                                                 | Lymphoid tissue      |
| Frozen Sample ID:                                       | FR0000153F           |
| Case ID:                                                | CU000000584          |
| Prep:                                                   | 1                    |
| Vial ID:                                                | RN000000A1           |
| Tissue of Origin:                                       | Lymphoid tissue      |
| Site of Finding:                                        | Lung                 |
| Appearance:                                             | Tumor                |
| Sample Diagnosis (from<br>Pathology Verification):      | Lymphoma, follicular |
| Normal:                                                 | 0%                   |
| Lesional:                                               | 0%                   |
| Tumor:                                                  | 95%                  |
| Tumor Hypo/Acellular<br>Stroma:                         | 0%                   |
| Tumor Hypercellular<br>Stroma:                          | 5%                   |
| Necrosis:                                               | 0%                   |
| Bioanalyzer Ratio<br>(28S/18S):                         | 1.2                  |
| CASE Diagnosis (from<br>medical center path<br>report): | Lymphoma, follicular |
| Age:                                                    | 76                   |

## **Product images:**

4x Image

This product is to be used for laboratory only. Not for diagnostic or therapeutic use. ©2023 OriGene Technologies, Inc., 9620 Medical Center Drive, Ste 200, Rockville, MD 20850, US