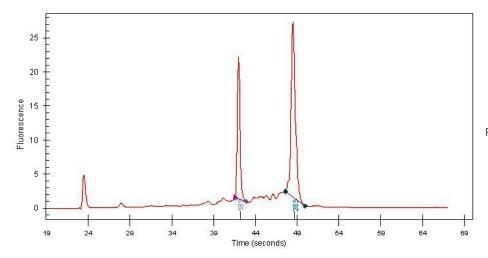

Pathology Verification

notes from H&E review:

Bladder tumor metastasized to lymph node

**Bioanalyzer Ratio** 

(28S/18S):

1.64

**OriGene Technologies, Inc.** 9620 Medical Center Drive, Ste 200

CN: techsupport@origene.cn

## **Product images:**

4x Image

20x Image

RNA Gel Image

RNA Electropherogram Image

RNA RT-PCR Image