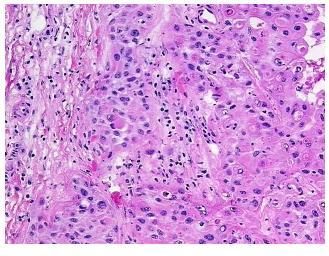

Pathology Verification

notes from H&E review:

Bladder tumor metastasized to lymph node

**Bioanalyzer Ratio** 

(28S/18S):

1.64

**OriGene Technologies, Inc.** 9620 Medical Center Drive, Ste 200

CN: techsupport@origene.cn

## **Product images:**

4x Image

20x Image

RNA Gel Image

RNA Electropherogram Image

RNA RT-PCR Image