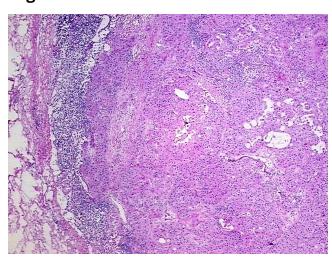

Pathology Verification

notes from H&E review:

Bladder tumor metastasized to lymph node

**Bioanalyzer Ratio** 

(28S/18S):

1.64

**OriGene Technologies, Inc.** 9620 Medical Center Drive, Ste 200

CN: techsupport@origene.cn

## **Product images:**

4x Image

20x Image

RNA Gel Image

RNA Electropherogram Image

RNA RT-PCR Image