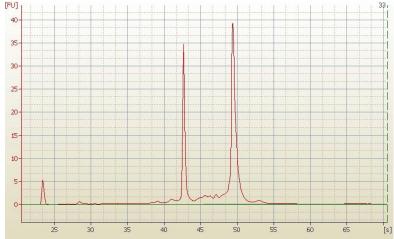

Stroma:

Tumor Hypercellular 5%

Stroma:

Necrosis: 15%

Bioanalyzer Ratio 1.59

(28S/18S):

CASE Diagnosis (from Malignant melanoma, metastatic

0%

## **Product images:**

4x Image

20x Image

RNA Electropherogram Image

RNA RT-PCR Image