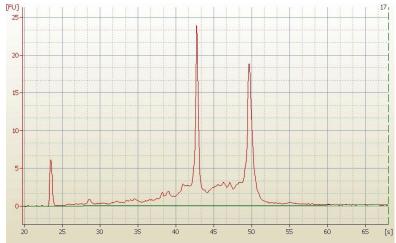

Stroma:

Tumor Hypercellular 45%

Stroma:

Necrosis: 0%

Pathology Verification notes from H&E review:

Tumor: mucinous type; Tumor Stroma (Hypo/Acellular): Mucin

**Bioanalyzer Ratio** 

(28S/18S):

1.42

0%

**OriGene Technologies, Inc.** 9620 Medical Center Drive, Ste 200

CN: techsupport@origene.cn

Rockville, MD 20850, US Phone: +1-888-267-4436 https://www.origene.com techsupport@origene.com EU: info-de@origene.com

## **Product images:**

4x Image

20x Image

RNA Electropherogram Image

RNA RT-PCR Image