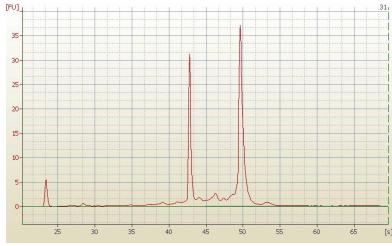

Stroma:

Tumor Hypercellular 4%

Stroma:

**Necrosis:** 1%

**Bioanalyzer Ratio** 1.56

(28S/18S):

Malignant melanoma, metastatic

**CASE Diagnosis (from** medical center path

## **Product images:**

4x Image

20x Image

RNA Electropherogram Image

RNA RT-PCR Image