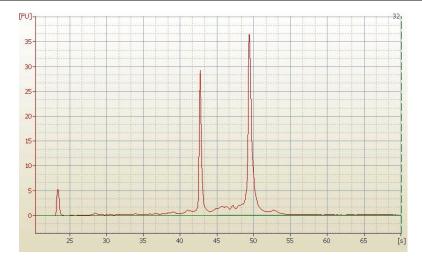

Tumor Hypo/Acellular 10%

Stroma:

Tumor Hypercellular 0%

Stroma:

**Necrosis:** 10%

**Bioanalyzer Ratio** 1.56

(28S/18S):

**CASE Diagnosis (from** Malignant melanoma, metastatic

## **Product images:**

4x Image

20x Image

RNA Electropherogram Image

RNA RT-PCR Image