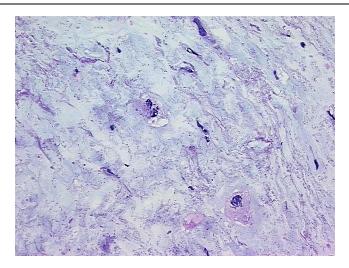

0%

Stroma:

Necrosis: 0%

**Bioanalyzer Ratio** 0.9

(28S/18S):

CASE Diagnosis (from

medical center path

report):

**Age:** 55

OriGene Technologies, Inc.

9620 Medical Center Drive, Ste 200 Rockville, MD 20850, US Phone: +1-888-267-4436 https://www.origene.com techsupport@origene.com EU: info-de@origene.com CN: techsupport@origene.cn





Gender: Male

Race: White or Caucasian

**Tumor Grade:** AJCC G3-4: Poorly differentiated or undifferentiated

Minimum Stage

Grouping:

IΙΑ

T (Extent of Primary

Tumor):

T1

N (Lymph node

metastasis):

NX

M (Distant metastasis): MX

**Storage:** Store tissue total RNA at -80°C.

**Stability:** These products are stable for one year from date of shipping when stored at -80°C without

repeated freeze/thaws.

## **Product images:**



4x Image





20x Image



RNA Electropherogram Image