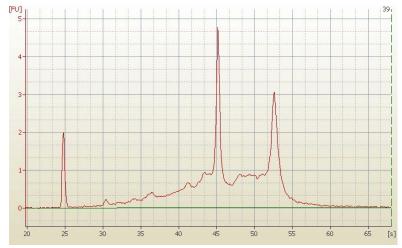

Necrosis: 0%

**Bioanalyzer Ratio** 0.9

(28S/18S):

CASE Diagnosis (from

medical center path

report):

**Age:** 55

OriGene Technologies, Inc.

## **Product images:**

4x Image

20x Image

RNA Electropherogram Image