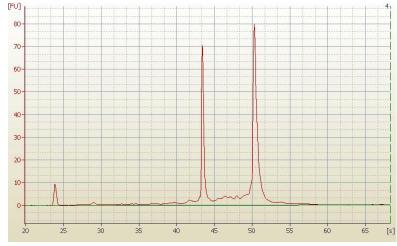

70% Tumor:

Tumor Hypo/Acellular 0%

Stroma:

Tumor Hypercellular 30%

Stroma:

0% **Necrosis:** 

**Bioanalyzer Ratio** 1.4

(28S/18S):

## **Product images:**

4x Image

20x Image

RNA Electropherogram Image

RNA RT-PCR Image