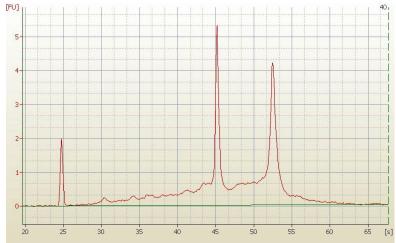

(28S/18S):

1.05

Sarcoma, metastatic

0%

CASE Diagnosis (from

medical center path

report):

**Age:** 68

## **Product images:**

4x Image

20x Image

RNA Electropherogram Image

RNA RT-PCR Image