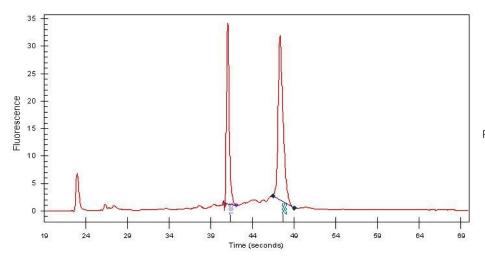

## **Product images:**

4x Image

20x Image

RNA Gel Image

RNA Electropherogram Image

RNA RT-PCR Image

Stroma:

Tumor Hypercellular 0%

5%

Stroma:

5% **Necrosis:** 

**Pathology Verification** 

notes from H&E review:

**Bioanalyzer Ratio** 1.4