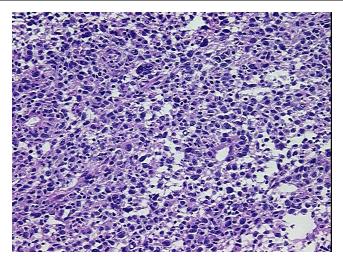

## **Product images:**

4x Image

20x Image

RNA Gel Image

RNA Electropherogram Image

RNA RT-PCR Image

RN00000828 Vial ID:

Tissue of Origin: Skin Site of Finding: Lung

Appearance: Tumor

Sample Diagnosis (from Pathology Verification):

Malignant melanoma, metastatic

Normal: 0% Lesional: 0% 90% Tumor:

Tumor Hypo/Acellular

Melanoma metastasized to lung; Lymphocytic infiltrate present

CASE Diagnosis (from medical center path report):

Malignant melanoma, metastatic

**Age:** 45

Gender: Male

Tumor Grade: Not Reported

Minimum Stage