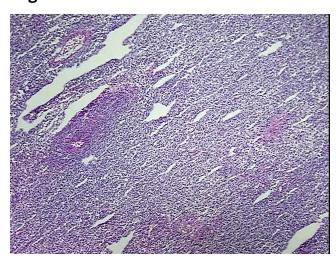

## **Product images:**

4x Image

20x Image

RNA Gel Image

RNA Electropherogram Image

RNA RT-PCR Image

RN00000828 Vial ID:

Tissue of Origin: Skin Site of Finding: Lung

Appearance: Tumor

Sample Diagnosis (from Pathology Verification):

Malignant melanoma, metastatic

Normal: 0% Lesional: 0% 90% Tumor:

Tumor Hypo/Acellular

Melanoma metastasized to lung; Lymphocytic infiltrate present

CASE Diagnosis (from medical center path report):

Malignant melanoma, metastatic

**Age:** 45

Gender: Male

Tumor Grade: Not Reported

Minimum Stage