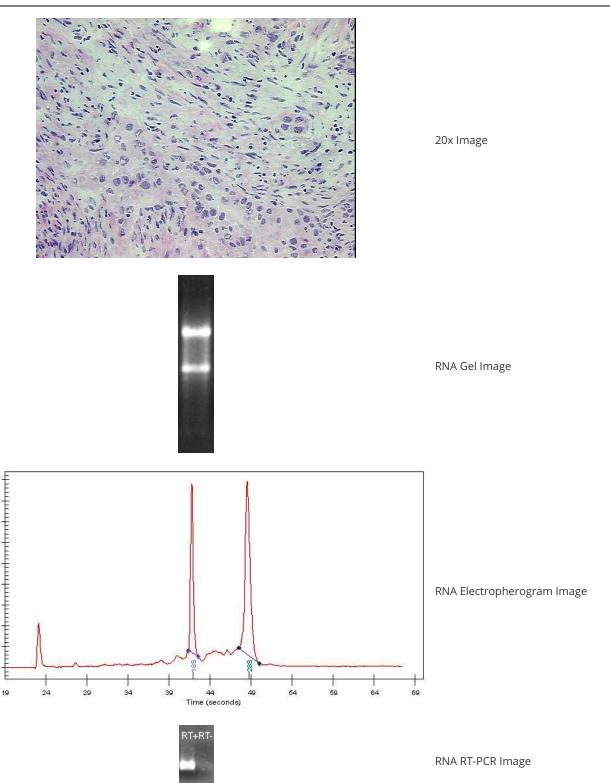

notes from H&E review:

**Bioanalyzer Ratio** 

(28S/18S):

OriGene Technologies, Inc.

9620 Medical Center Drive, Ste 200 Rockville, MD 20850, US Phone: +1-888-267-4436 https://www.origene.com techsupport@origene.com EU: info-de@origene.com