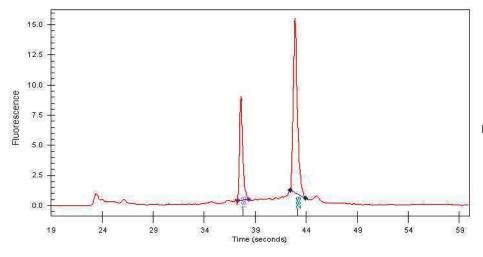

## **Product images:**

4x Image

20x Image

RNA Gel Image

RNA Electropherogram Image

RNA RT-PCR Image

(28S/18S):

2%

1.85

**CASE Diagnosis (from** 

medical center path

report):

70 Age:

OriGene Technologies, Inc.