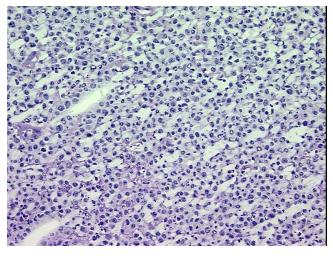

## **Product images:**

4x Image

20x Image

RNA Gel Image

RNA Electropherogram Image

RNA RT-PCR Image

RN00000033 Vial ID:

Tissue of Origin: Lymphoid tissue

Site of Finding: Stomach Appearance: Tumor

Sample Diagnosis (from

Pathology Verification):

Lymphoma, large B-cell, diffuse

Lymphoma, large B-cell, diffuse

Normal: 0% Lesional: 0%

96% Tumor:

Tumor Hypo/Acellular

Stroma:

Tumor Hypercellular 0%

Stroma:

2% **Necrosis:** 

**Bioanalyzer Ratio** 