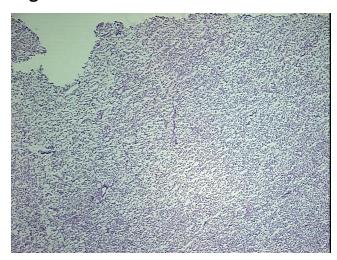

## **Product images:**

4x Image

20x Image

RNA Gel Image

RNA Electropherogram Image

RNA RT-PCR Image

RN00000033 Vial ID:

Tissue of Origin: Lymphoid tissue

Site of Finding: Stomach Appearance: Tumor

Sample Diagnosis (from

Pathology Verification):

Lymphoma, large B-cell, diffuse

Lymphoma, large B-cell, diffuse

Normal: 0% Lesional: 0%

96% Tumor:

Tumor Hypo/Acellular

Stroma:

Tumor Hypercellular 0%

Stroma:

2% **Necrosis:** 

**Bioanalyzer Ratio** 