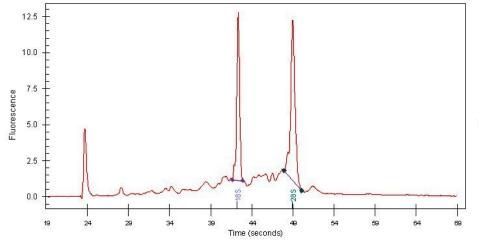

15%

1.23

Tumor Hypo/Acellular

Stroma:

Tumor Hypercellular 10%

Stroma:

**Necrosis:** 10%

**Bioanalyzer Ratio** 

## **Product images:**

4x Image

20x Image

RNA Gel Image

RNA Electropherogram Image

RNA RT-PCR Image