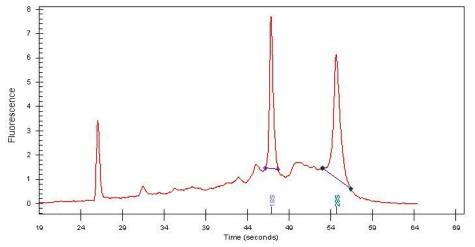

Lesional: 0%

80% Tumor:

Tumor Hypo/Acellular

Stroma:

Tumor Hypercellular 0%

Stroma:

0% **Necrosis:** 

**Bioanalyzer Ratio** 1.28

# **Product images:**

4x Image

20x Image

RNA Electropherogram Image

RNA RT-PCR Image