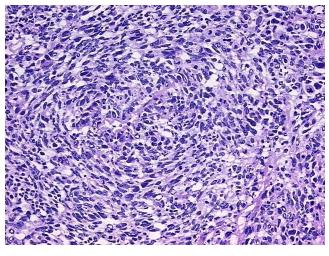

## **Product images:**

4x Image

20x Image

RNA Gel Image

RNA Electropherogram Image

RNA RT-PCR Image

75% Tumor:

Tumor Hypo/Acellular 20%

Stroma:

Tumor Hypercellular

Stroma:

**Necrosis:** 5%

**Pathology Verification** 

notes from H&E review:

CASE Diagnosis (from medical center path report):

Carcinoma of lung, small cell

**Age:** 74

Gender: Male

Race: White or Caucasian

Tumor Grade: Not Reported

Minimum Stage

Grouping: