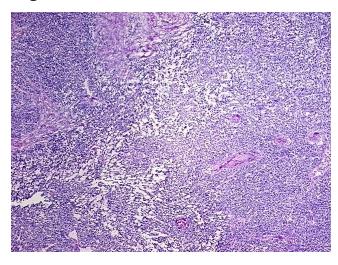

## **Product images:**

4x Image

20x Image

RNA Gel Image

RNA Electropherogram Image

RNA RT-PCR Image

75% Tumor:

Tumor Hypo/Acellular 20%

Stroma:

Tumor Hypercellular

Stroma:

**Necrosis:** 5%

**Pathology Verification** 

notes from H&E review:

CASE Diagnosis (from medical center path report):

Carcinoma of lung, small cell

**Age:** 74

Gender: Male

Race: White or Caucasian

Tumor Grade: Not Reported

Minimum Stage

Grouping: