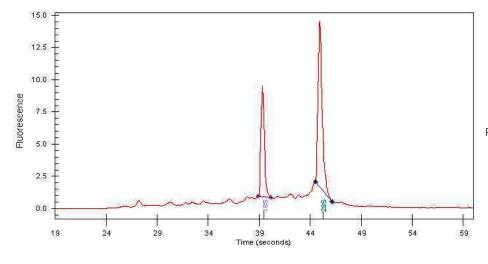

85% Tumor:

Tumor Hypo/Acellular 10%

Stroma:

Tumor Hypercellular

Stroma:

**Necrosis:** 5%

**Bioanalyzer Ratio** 1.62

(28S/18S):

## **Product images:**

4x Image

20x Image

RNA Gel Image

RNA Electropherogram Image

RNA RT-PCR Image