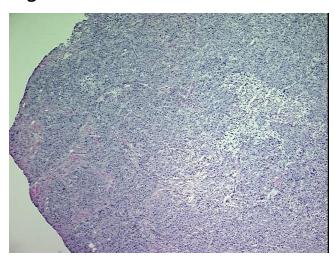

## **Product images:**

4x Image

20x Image

RNA Gel Image

RNA Electropherogram Image

RNA RT-PCR Image

Vial ID: RN00000005

Tissue of Origin: Breast
Site of Finding: Breast
Appearance: Tumor

Sample Diagnosis (from

Pathology Verification):

Adenocarcinoma of breast, ductal

 Normal:
 0%

 Lesional:
 0%

 Tumor:
 85%

Tumor Hypo/Acellular

Stroma:

Tumor Hypercellular 3%

Stroma:

Necrosis: 2%

**Pathology Verification** Sample contains prominent lympho-plasmacytic inflammatory infiltrate in stromal notes from H&E review: component