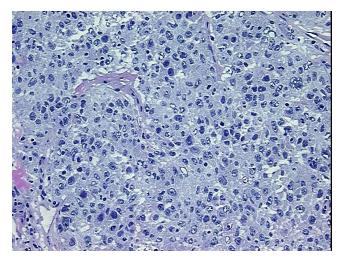

## **Product images:**

4x Image

20x Image

RNA Gel Image

RNA Electropherogram Image

RNA RT-PCR Image

Vial ID: RN00000005

Tissue of Origin: Breast
Site of Finding: Breast
Appearance: Tumor

Sample Diagnosis (from

Pathology Verification):

Adenocarcinoma of breast, ductal

 Normal:
 0%

 Lesional:
 0%

 Tumor:
 85%

Tumor Hypo/Acellular

Stroma:

Tumor Hypercellular 3%

Stroma:

Necrosis: 2%

**Pathology Verification** Sample contains prominent lympho-plasmacytic inflammatory infiltrate in stromal notes from H&E review: component