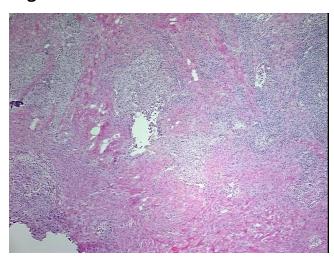

RN00000006 Vial ID:

Tissue of Origin: Breast Site of Finding: **Breast** Appearance: Tumor

Sample Diagnosis (from

Pathology Verification):

Adenocarcinoma of breast, ductal

Normal: 0%

Lesional: 0%

Tumor: 55%

Tumor Hypo/Acellular

Tumor Hypercellular

Stroma:

15%

20%

Stroma:

10% **Necrosis:** 

**Pathology Verification** Sample contains prominent lympho-plasmacytic inflammatory infiltrate in stromal

## **Product images:**

4x Image

20x Image

RNA Gel Image

RNA Electropherogram Image

RNA RT-PCR Image