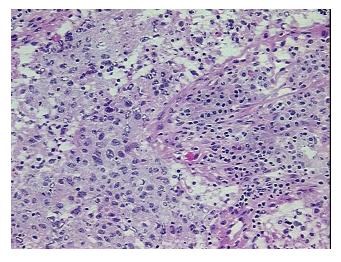

Tumor Hypo/Acellular

Tumor Hypercellular

Stroma:

15%

20%

Stroma:

10% **Necrosis:** 

**Pathology Verification** Sample contains prominent lympho-plasmacytic inflammatory infiltrate in stromal

notes from H&E review:

component

**Bioanalyzer Ratio** 

(28S/18S):

1.42

OriGene Technologies, Inc. 9620 Medical Center Drive, Ste 200

CN: techsupport@origene.cn

Rockville, MD 20850, US Phone: +1-888-267-4436 https://www.origene.com techsupport@origene.com EU: info-de@origene.com

## **Product images:**

4x Image

20x Image

RNA Gel Image

RNA Electropherogram Image

RNA RT-PCR Image