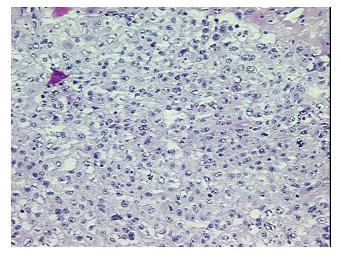

RN00000007 Vial ID:

Tissue of Origin: Breast Site of Finding: **Breast** Appearance: Tumor

Sample Diagnosis (from

Pathology Verification):

Adenocarcinoma of breast, ductal

Normal: 0% Lesional: 0% 80% Tumor:

10%

Tumor Hypo/Acellular

Stroma:

Tumor Hypercellular 0%

Stroma:

**Necrosis:** 10%

**Pathology Verification** Sample contains prominent lympho-plasmacytic inflammatory infiltrate in stromal notes from H&E review: component

## **Product images:**

4x Image

20x Image

RNA Gel Image

RNA Electropherogram Image

RNA RT-PCR Image