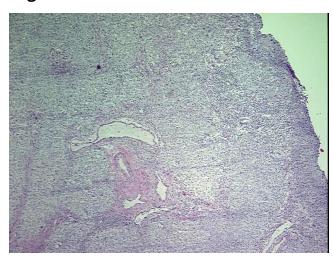

RN00000007 Vial ID:

Tissue of Origin: Breast Site of Finding: **Breast** Appearance: Tumor

Sample Diagnosis (from

Pathology Verification):

Adenocarcinoma of breast, ductal

Normal: 0% Lesional: 0% 80% Tumor:

10%

Tumor Hypo/Acellular

Stroma:

Tumor Hypercellular 0%

Stroma:

**Necrosis:** 10%

**Pathology Verification** Sample contains prominent lympho-plasmacytic inflammatory infiltrate in stromal notes from H&E review: component

## **Product images:**

4x Image

20x Image

RNA Gel Image

RNA Electropherogram Image

RNA RT-PCR Image