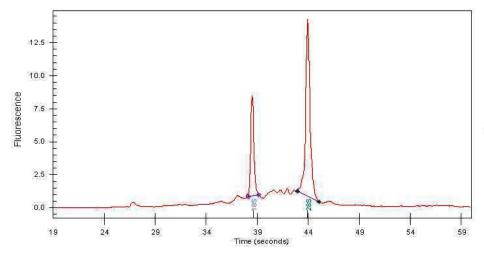

Tumor Hypo/Acellular

Stroma:

Tumor Hypercellular 20%

Stroma:

0% **Necrosis:** 

**Bioanalyzer Ratio** 2.18

(28S/18S):

**CASE Diagnosis (from** Carcinoma of kidney, renal cell, clear cell

## **Product images:**

4x Image

20x Image

RNA Gel Image

RNA Electropherogram Image

RNA RT-PCR Image