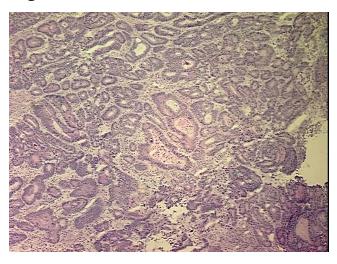

## **Product images:**

4x Image

20x Image

RNA Gel Image

RNA Electropherogram Image

RNA RT-PCR Image

Vial ID: RN00000008

Tissue of Origin: Colon
Site of Finding: Colon
Appearance: Tumor

Sample Diagnosis (from

Pathology Verification):

Adenocarcinoma of colon

Normal: 5% Lesional: 0%

**Tumor:** 75%

Tumor Hypo/Acellular

Stroma:

Tumor Hypercellular 0%

Stroma:

Necrosis: 1%

Pathology Verification

notes from H&E review:

**Bioanalyzer Ratio** 

(28S/18S):

0,0

19%

Focally prominent lymphoplasmacytic infiltrate present in stromal component

1.71

**OriGene Technologies, Inc.** 9620 Medical Center Drive, Ste 200

CN: techsupport@origene.cn

Rockville, MD 20850, US Phone: +1-888-267-4436 https://www.origene.com techsupport@origene.com EU: info-de@origene.com