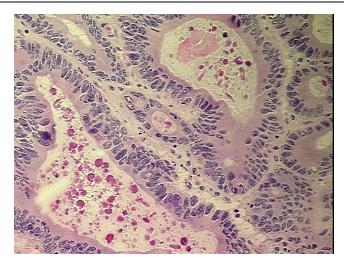

## **Product images:**

4x Image

20x Image

RNA Gel Image

RNA Electropherogram Image

RNA RT-PCR Image

Vial ID: RN00000008

Tissue of Origin: Colon
Site of Finding: Colon
Appearance: Tumor

Sample Diagnosis (from

Pathology Verification):

Adenocarcinoma of colon

Normal: 5% Lesional: 0%

**Tumor:** 75%

Tumor Hypo/Acellular

Stroma:

Tumor Hypercellular 0%

Stroma:

Necrosis: 1%

Pathology Verification

notes from H&E review:

**Bioanalyzer Ratio** 

(28S/18S):

0,0

19%

Focally prominent lymphoplasmacytic infiltrate present in stromal component

1.71

**OriGene Technologies, Inc.** 9620 Medical Center Drive, Ste 200

CN: techsupport@origene.cn

Rockville, MD 20850, US Phone: +1-888-267-4436 https://www.origene.com techsupport@origene.com EU: info-de@origene.com