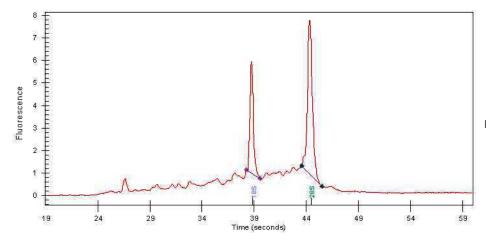

## **Product images:**

4x Image

20x Image

RNA Gel Image

RNA Electropherogram Image

RNA RT-PCR Image

Stroma:

Tumor Hypercellular 0%

Stroma:

Necrosis: 1%

Pathology Verification

notes from H&E review:

**Bioanalyzer Ratio** 

(28S/18S):

0,0

19%

Focally prominent lymphoplasmacytic infiltrate present in stromal component

1.71

**OriGene Technologies, Inc.** 9620 Medical Center Drive, Ste 200

CN: techsupport@origene.cn

Rockville, MD 20850, US Phone: +1-888-267-4436 https://www.origene.com techsupport@origene.com EU: info-de@origene.com