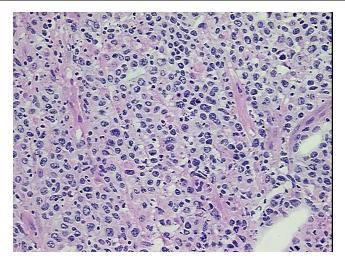

**Diagnostic Test Results:** Kappa light chain! by IHC, Reported as Performed or Reviewed; Lambda light chain! by

IHC,Reported as Performed or Reviewed; BCL2 oncoprotein! by IHC,Positive; CD20 ~ B1 ~

Leu16! by IHC, Positive

## **Product images:**

4x Image

20x Image

RNA Gel Image

RNA Electropherogram Image

RNA RT-PCR Image