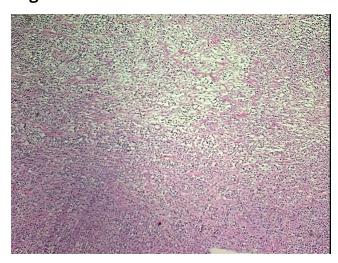

Stroma:

Tumor:

Tumor Hypercellular 0%

Stroma:

Necrosis: 1%

Pathology Verification notes from H&E review:

Evaluation of the sections of spleen show a marked distortion of the normal splenic architecture. There is vast expansion of the white pulp. This is predominantly accomplished

## **Product images:**

4x Image

20x Image

RNA Gel Image

RNA Electropherogram Image

RNA RT-PCR Image