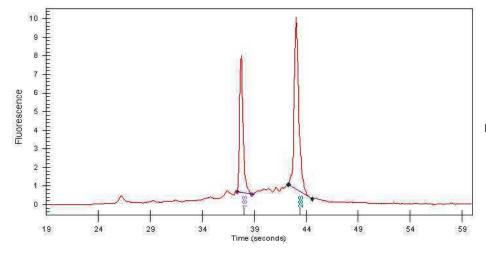

by an expansion of the follicular component of white pulp.

Bioanalyzer Ratio

(28S/18S):

1.44

80%

**OriGene Technologies, Inc.** 9620 Medical Center Drive, Ste 200

CN: techsupport@origene.cn

Rockville, MD 20850, US Phone: +1-888-267-4436 https://www.origene.com techsupport@origene.com EU: info-de@origene.com

## **Product images:**

4x Image

20x Image

RNA Gel Image

RNA Electropherogram Image

RNA RT-PCR Image