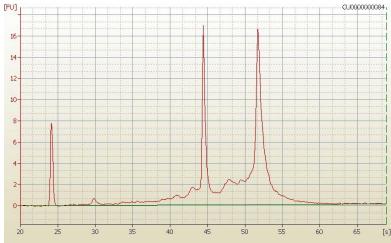

Bioanalyzer Ratio

(28S/18S):

5%

Tumor metastasized to axillary lymph node

1.76

**OriGene Technologies, Inc.** 9620 Medical Center Drive, Ste 200

Rockville, MD 20850, US Phone: +1-888-267-4436 https://www.origene.com techsupport@origene.com EU: info-de@origene.com CN: techsupport@origene.cn

## **Product images:**

4x Image

20x Image

RNA Electropherogram Image

RNA RT-PCR Image