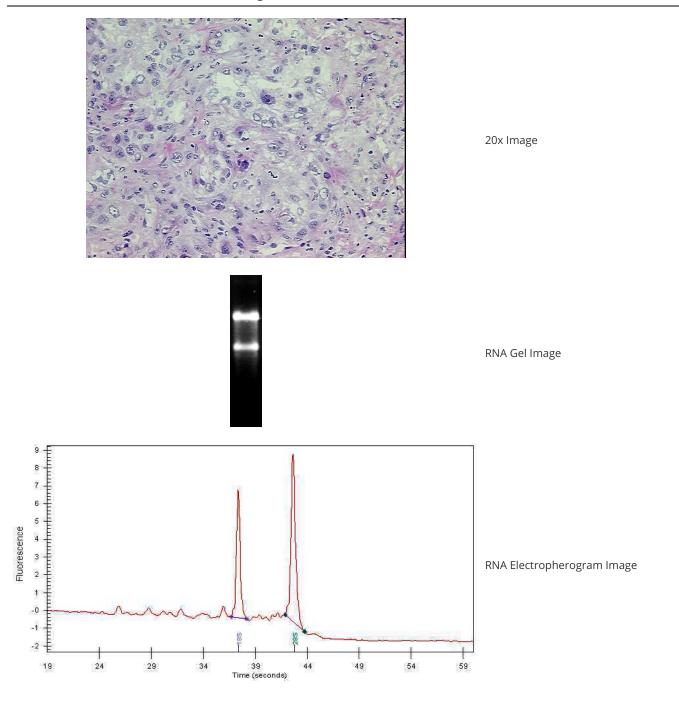

#### **Product data:**

| Product Type:                                           | Total RNA                        |
|---------------------------------------------------------|----------------------------------|
| Disease State:                                          | Cancer                           |
| Diagnosis Category:                                     | Lung Cancer                      |
| Tissue:                                                 | Lung                             |
| Frozen Sample ID:                                       | FR000004D6                       |
| Case ID:                                                | CU000000086                      |
| Prep:                                                   | 2                                |
| Vial ID:                                                | RN00000156                       |
| Tissue of Origin:                                       | Lung                             |
| Site of Finding:                                        | Lung                             |
| Appearance:                                             | Tumor                            |
| Sample Diagnosis (from<br>Pathology Verification):      | Carcinoma of lung, squamous cell |
| Normal:                                                 | 0%                               |
| Lesional:                                               | 0%                               |
| Tumor:                                                  | 75%                              |
| Tumor Hypo/Acellular<br>Stroma:                         | 15%                              |
| Tumor Hypercellular<br>Stroma:                          | 0%                               |
| Necrosis:                                               | 10%                              |
| Bioanalyzer Ratio<br>(28S/18S):                         | 1.38                             |
| CASE Diagnosis (from<br>medical center path<br>report): | Carcinoma of lung, squamous cell |
| Age:                                                    | 70                               |