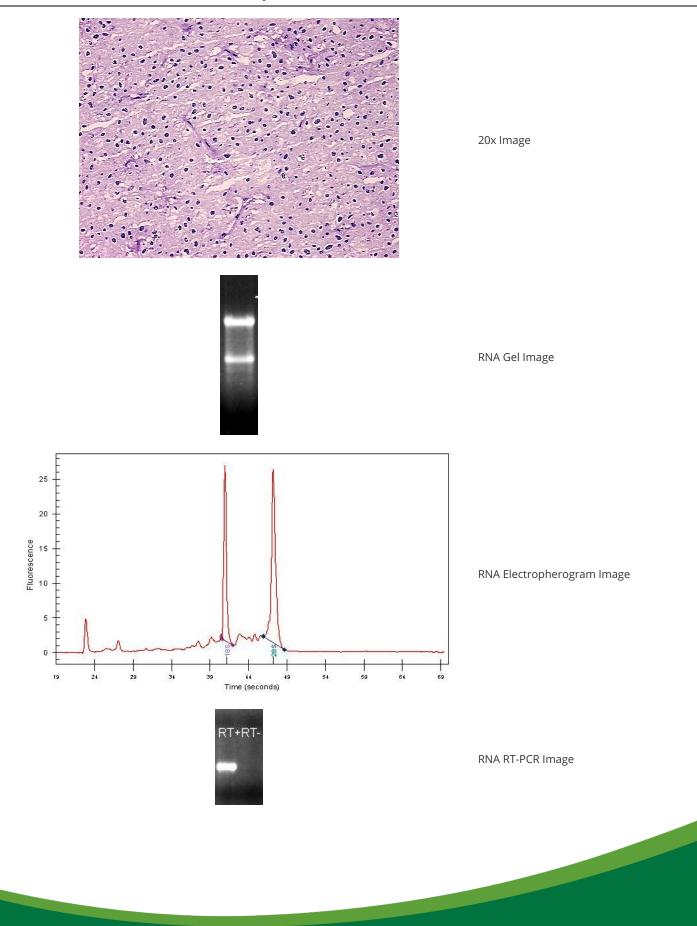

#### **Product data:**

| Product Type:                                           | Total RNA                                    |
|---------------------------------------------------------|----------------------------------------------|
|                                                         |                                              |
| Disease State:                                          | Cancer                                       |
| Diagnosis Category:                                     | Renal Cell Carcinoma                         |
| Tissue:                                                 | Kidney                                       |
| Frozen Sample ID:                                       | FR000286C0                                   |
| Case ID:                                                | CU000009312                                  |
| Prep:                                                   | 1                                            |
| Vial ID:                                                | RN00001A32                                   |
| Tissue of Origin:                                       | Kidney                                       |
| Site of Finding:                                        | Kidney                                       |
| Appearance:                                             | Tumor                                        |
| Sample Diagnosis (from<br>Pathology Verification):      | Carcinoma of kidney, renal cell, chromophobe |
| Normal:                                                 | 0%                                           |
| Lesional:                                               | 0%                                           |
| Tumor:                                                  | 95%                                          |
| Tumor Hypo/Acellular<br>Stroma:                         | 5%                                           |
| Tumor Hypercellular<br>Stroma:                          | 0%                                           |
| Necrosis:                                               | 0%                                           |
| Bioanalyzer Ratio<br>(28S/18S):                         | 1.34                                         |
| CASE Diagnosis (from<br>medical center path<br>report): | Carcinoma of kidney, renal cell, chromophobe |
| Age:                                                    | 52                                           |