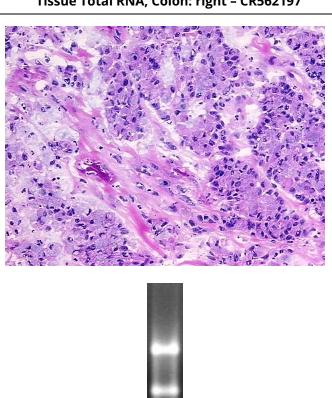

## **Product images:**

4x Image

20x Image

RNA Gel Image

RNA Electropherogram Image

RNA RT-PCR Image

RN0000170D Vial ID:

Tissue of Origin: Colon: right Site of Finding: Colon: right

Appearance: Tumor

Sample Diagnosis (from Adenocarcinoma of colon, mucinous

Pathology Verification):

Normal: 0%

Lesional: 0%

70% Tumor:

Tumor Hypo/Acellular 0%

Stroma:

Tumor Hypercellular 30%

Stroma:

0% **Necrosis:** 

**Pathology Verification** 

notes from H&E review:

1.7

tumor stroma contains fibroblasts and mucin

**CASE Diagnosis (from** medical center path report):

Adenocarcinoma of colon, mucinous

67 Age:

Gender: **Female** 

**Tumor Grade:** AJCC G3: Poorly differentiated IV