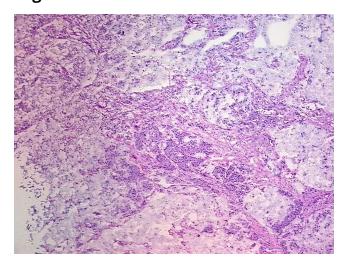

## **Product images:**

4x Image

20x Image

RNA Gel Image

RNA Electropherogram Image

RNA RT-PCR Image

RN0000170D Vial ID:

Tissue of Origin: Colon: right Site of Finding: Colon: right

Appearance: Tumor

Sample Diagnosis (from Adenocarcinoma of colon, mucinous

Pathology Verification):

Normal: 0%

Lesional: 0%

70% Tumor:

Tumor Hypo/Acellular 0%

Stroma:

Tumor Hypercellular 30%

Stroma:

0% **Necrosis:** 

**Pathology Verification** 

notes from H&E review:

1.7

tumor stroma contains fibroblasts and mucin

**CASE Diagnosis (from** medical center path report):

Adenocarcinoma of colon, mucinous

67 Age:

Gender: **Female** 

**Tumor Grade:** AJCC G3: Poorly differentiated IV