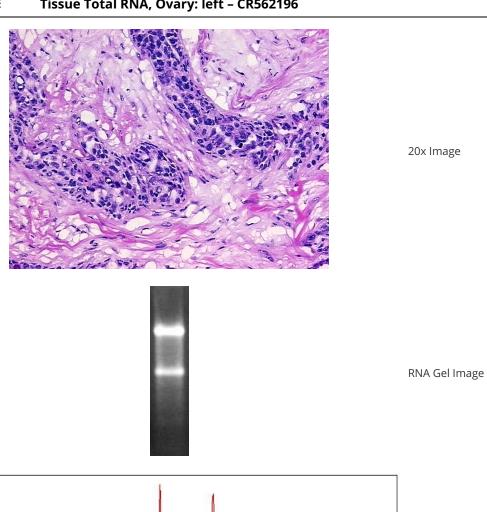

60% Tumor:

0% Tumor Hypo/Acellular

Stroma:

Tumor Hypercellular 35%

Stroma:

**Necrosis:** 5%

**Bioanalyzer Ratio** 1.36

(28S/18S):

## **Product images:**

4x Image

RNA RT-PCR Image