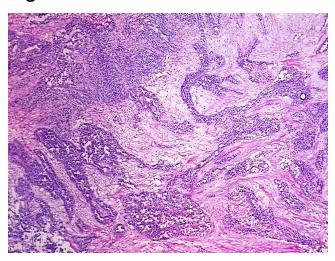

r Hypercellular 35%

Stroma:

**Necrosis:** 5%

**Bioanalyzer Ratio** 1.36

(28S/18S):

**CASE Diagnosis (from** Carcinosarcoma of ovary

medical center path

report):

57 Age:



OriGene Technologies, Inc. 9620 Medical Center Drive, Ste 200

CN: techsupport@origene.cn

Rockville, MD 20850, US Phone: +1-888-267-4436 https://www.origene.com techsupport@origene.com EU: info-de@origene.com

ORIGENE

**Gender:** Female

**Tumor Grade:** FIGO G3: Poorly differentiated

Minimum Stage

**Grouping:** 

IIIC

T (Extent of Primary

Tumor):

T3c

N (Lymph node

metastasis):

NX

M (Distant metastasis): MX

**Storage:** Store tissue total RNA at -80°C.

Stability: These products are stable for one year from date of shipping when stored at -80°C without

repeated freeze/thaws.

## **Product images:**



4x Image











RNA RT-PCR Image