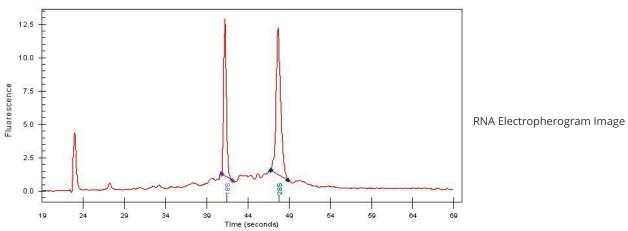

60% Tumor:

0% Tumor Hypo/Acellular

Stroma:

Tumor Hypercellular 35%

Stroma:

**Necrosis:** 5%

**Bioanalyzer Ratio** 1.36

(28S/18S):

## **Product images:**

4x Image

RNA RT-PCR Image