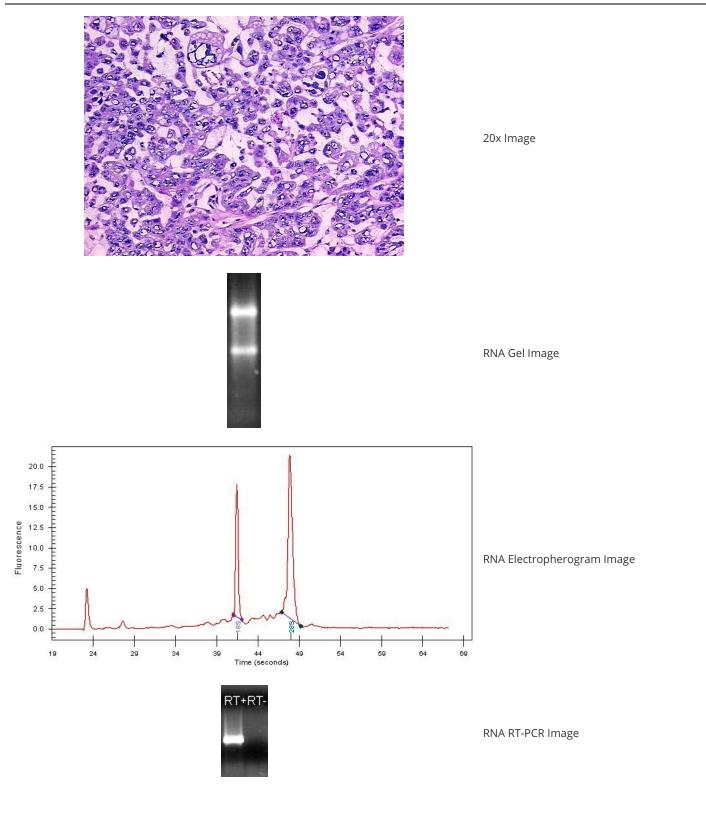

| Product Type:                                           | Total RNA                                 |
|---------------------------------------------------------|-------------------------------------------|
| Disease State:                                          | Cancer                                    |
| Diagnosis Category:                                     | Ovarian Cancer                            |
| Tissue:                                                 | Ovary                                     |
| Frozen Sample ID:                                       | FR0002DCF1                                |
| Case ID:                                                | CU0000011097                              |
| Prep:                                                   | 1                                         |
| Vial ID:                                                | RN000016F3                                |
| Tissue of Origin:                                       | Ovary: bilateral                          |
| Site of Finding:                                        | Ovary                                     |
| Appearance:                                             | Tumor                                     |
| Sample Diagnosis (from<br>Pathology Verification):      | Adenocarcinoma of ovary, papillary serous |
| Normal:                                                 | 0%                                        |
| Lesional:                                               | 0%                                        |
| Tumor:                                                  | 70%                                       |
| Tumor Hypo/Acellular<br>Stroma:                         | 0%                                        |
| Tumor Hypercellular<br>Stroma:                          | 30%                                       |
| Necrosis:                                               | 0%                                        |
| Bioanalyzer Ratio<br>(28S/18S):                         | 1.91                                      |
| CASE Diagnosis (from<br>medical center path<br>report): | Adenocarcinoma of ovary, papillary serous |
| Age:                                                    | 52                                        |