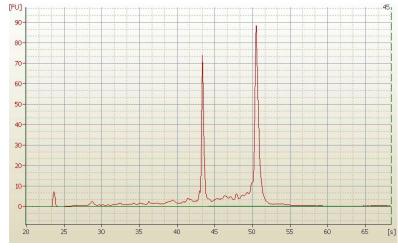

**Bioanalyzer Ratio** 1.47

(28S/18S):

**CASE Diagnosis (from** Adenocarcinoma of colon

medical center path

report):

54 Age:

OriGene Technologies, Inc. 9620 Medical Center Drive, Ste 200

CN: techsupport@origene.cn

# **Product images:**

4x Image

20x Image

RNA Electropherogram Image

RNA RT-PCR Image