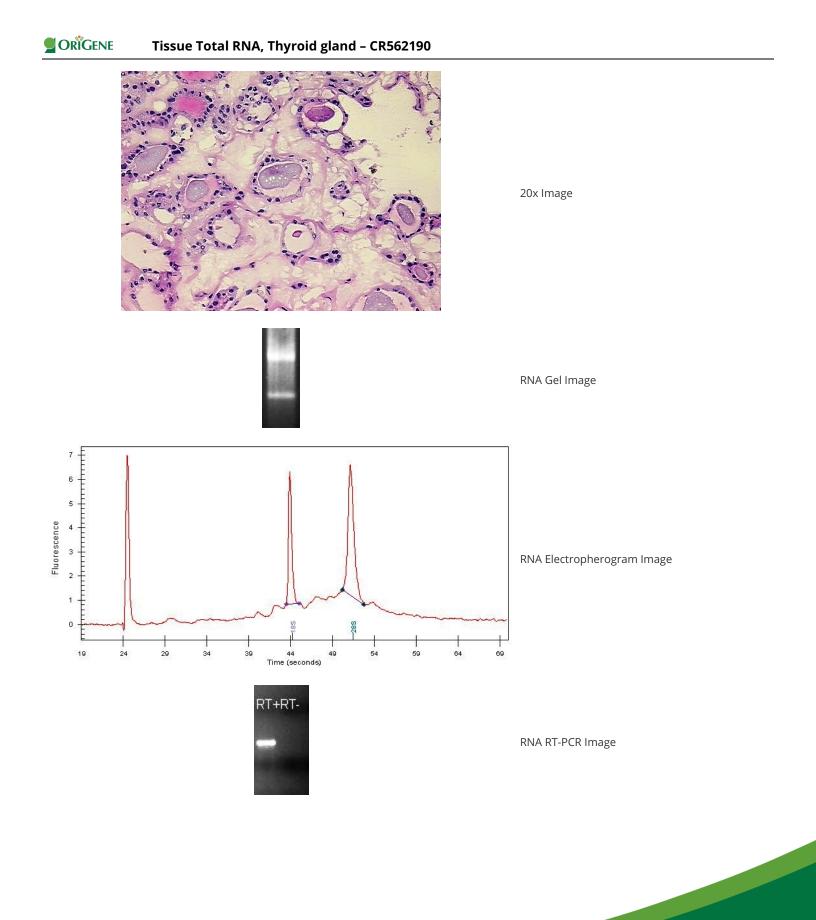

#### **Product data:**

| Product Type:                                      | Total RNA                                        |
|----------------------------------------------------|--------------------------------------------------|
| Disease State:                                     | Cancer                                           |
| Diagnosis Category:                                | Thyroid Cancer                                   |
| Tissue:                                            | Thyroid gland                                    |
| Frozen Sample ID:                                  | FR0002898F                                       |
| Case ID:                                           | CU000009335                                      |
| Prep:                                              | 1                                                |
| Vial ID:                                           | RN0000125C                                       |
| Tissue of Origin:                                  | Thyroid gland                                    |
| Site of Finding:                                   | Thyroid gland                                    |
| Appearance:                                        | Tumor                                            |
| Sample Diagnosis (from<br>Pathology Verification): | Carcinoma of thyroid, follicular                 |
| Normal:                                            | 0%                                               |
| Lesional:                                          | 0%                                               |
| Tumor:                                             | 50%                                              |
| Tumor Hypo/Acellular<br>Stroma:                    | 30%                                              |
| Tumor Hypercellular<br>Stroma:                     | 20%                                              |
| Necrosis:                                          | 0%                                               |
| Pathology Verification<br>notes from H&E review:   | tumor acellular stroma contains colloid material |
| Bioanalyzer Ratio<br>(28S/18S):                    | 1.55                                             |