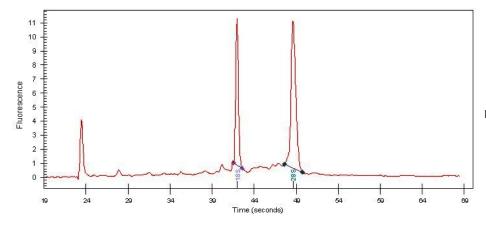

Tumor Hypo/Acellular 10%

Stroma:

Tumor Hypercellular 0%

Stroma:

**Necrosis:** 10%

**Bioanalyzer Ratio** 1.6

(28S/18S):

**CASE Diagnosis (from** Adenocarcinoma of colon

## **Product images:**

4x Image

20x Image

RNA Gel Image

RNA Electropherogram Image

RNA RT-PCR Image