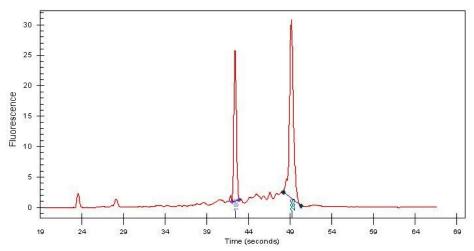

Bioanalyzer Ratio 1.57

(28S/18S):

CASE Diagnosis (from

medical center path

report):

**Age:** 49

OriGene Technologies, Inc.

9620 Medical Center Drive, Ste 200 Rockville, MD 20850, US Phone: +1-888-267-4436 https://www.origene.com techsupport@origene.com EU: info-de@origene.com CN: techsupport@origene.cn

## **Product images:**

4x Image

20x Image

RNA Gel Image

RNA Electropherogram Image

RNA RT-PCR Image