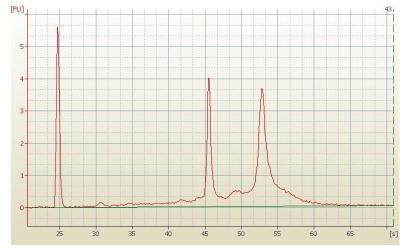

80% Tumor:

Tumor Hypo/Acellular

Stroma:

Tumor Hypercellular 0%

Stroma:

**Necrosis:** 0%

**Bioanalyzer Ratio** 1.27

(28S/18S):

## **Product images:**

4x Image

20x Image

RNA Electropherogram Image

RNA RT-PCR Image