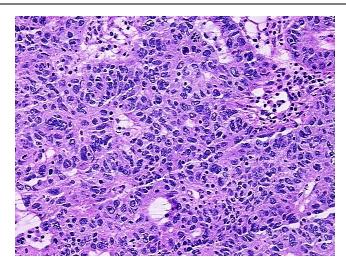

**Bioanalyzer Ratio** 

(28S/18S):

0%

5%

Tumor Stroma (Cellular): Desmoplastic reaction

1.29

OriGene Technologies, Inc. 9620 Medical Center Drive, Ste 200

Rockville, MD 20850, US Phone: +1-888-267-4436 https://www.origene.com techsupport@origene.com

## **Product images:**

4x Image

20x Image

RNA Electropherogram Image

RNA RT-PCR Image