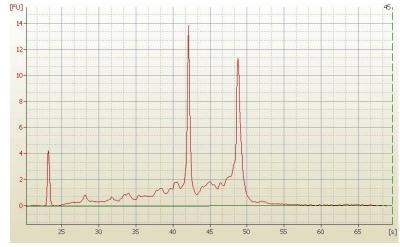

Tumor Hypo/Acellular 30%

Stroma:

Tumor Hypercellular 0%

Stroma:

0% **Necrosis:** 

**Bioanalyzer Ratio** 1.1

(28S/18S):

**CASE Diagnosis (from** Adenocarcinoma of ovary, serous

## **Product images:**

4x Image

20x Image

RNA Electropherogram Image

RNA RT-PCR Image