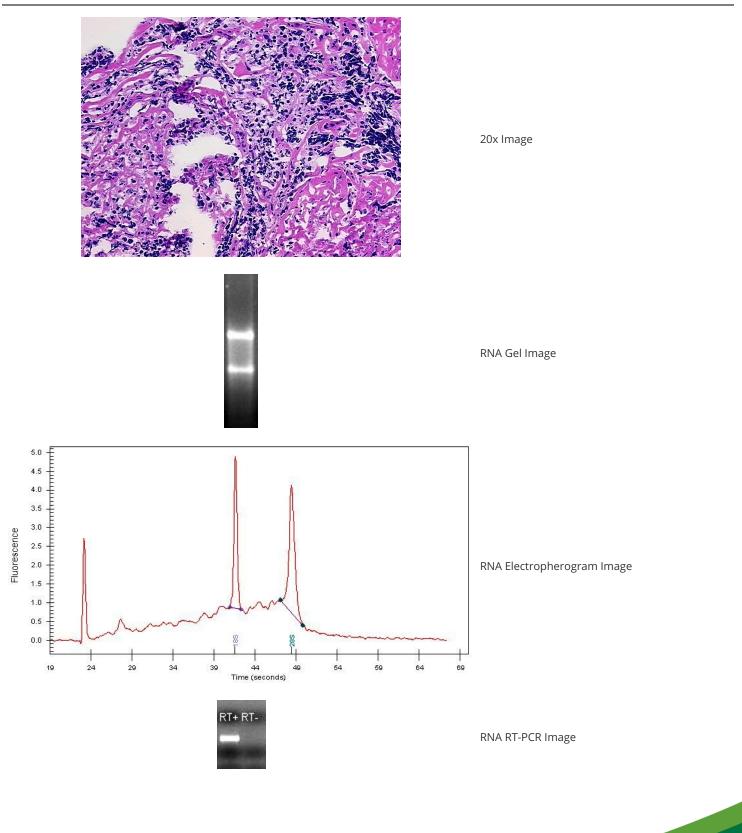

#### **Product data:**

| Product Type:                                           | Total RNA                       |
|---------------------------------------------------------|---------------------------------|
| Disease State:                                          | Cancer                          |
| Diagnosis Category:                                     | Lymphoma                        |
| Tissue:                                                 | Lymphoid tissue                 |
| Frozen Sample ID:                                       | FR00028E43                      |
| Case ID:                                                | CU000009379                     |
| Prep:                                                   | 1                               |
| Vial ID:                                                | RN00001400                      |
| Tissue of Origin:                                       | Lymphoid tissue                 |
| Site of Finding:                                        | Bone                            |
| Appearance:                                             | Tumor                           |
| Sample Diagnosis (from<br>Pathology Verification):      | Lymphoma, large B-cell, diffuse |
| Normal:                                                 | 0%                              |
| Lesional:                                               | 0%                              |
| Tumor:                                                  | 75%                             |
| Tumor Hypo/Acellular<br>Stroma:                         | 25%                             |
| Tumor Hypercellular<br>Stroma:                          | 0%                              |
| Necrosis:                                               | 0%                              |
| Bioanalyzer Ratio<br>(28S/18S):                         | 1.25                            |
| CASE Diagnosis (from<br>medical center path<br>report): | Lymphoma, large B-cell, diffuse |
| Age:                                                    | 66                              |