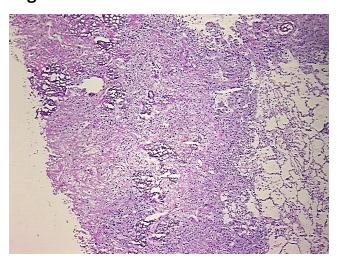

Pathology Verification

notes from H&E review:

Bioanalyzer Ratio 1.22

(28S/18S):

OriGene Technologies, Inc.

9620 Medical Center Drive, Ste 200 Rockville, MD 20850, US Phone: +1-888-267-4436 https://www.origene.com techsupport@origene.com EU: info-de@origene.com

CN: techsupport@origene.cn

tumor acellular stroma contains osteoid material

CASE Diagnosis (from medical center path report):

Osteosarcoma, metastatic

**Age:** 20

Gender: Female

Tumor Grade: Not Reported

Minimum Stage IVA

## **Product images:**

4x Image

20x Image

RNA Gel Image

RNA Electropherogram Image

RNA RT-PCR Image