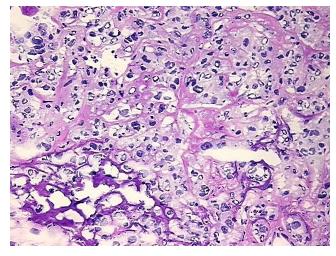

Vial ID: RN00001474

Tissue of Origin: Bone

Site of Finding: Lung

**Appearance:** Tumor

Sample Diagnosis (from

Pathology Verification):

:

Osteosarcoma, metastatic

Normal: 30%

Lesional: 0%

Tumor: 50%

Tumor Hypo/Acellular 10%

Stroma:

Tumor Hypercellular 10%

Stroma:

Necrosis: 0%

## **Product images:**

4x Image

20x Image

RNA Gel Image

RNA Electropherogram Image

RNA RT-PCR Image