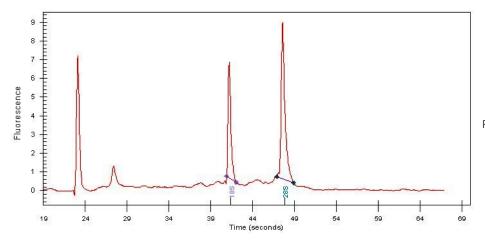

Tumor Hypo/Acellular 40%

Stroma:

Tumor Hypercellular 0%

Stroma:

**Necrosis:** 20%

**Bioanalyzer Ratio** 1.54

(28S/18S):

**CASE Diagnosis (from** Adenocarcinoma of colon, metastatic

## **Product images:**

4x Image

20x Image

RNA Gel Image

RNA Electropherogram Image

RNA RT-PCR Image