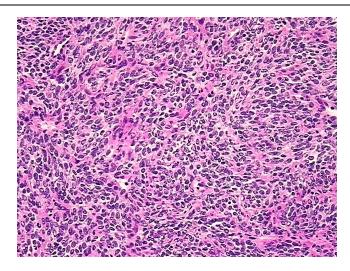

80% Tumor:

Tumor Hypo/Acellular 5%

Stroma:

Tumor Hypercellular 0%

Stroma:

0% **Necrosis:** 

**Bioanalyzer Ratio** 1.48

(28S/18S):

## **Product images:**

4x Image

20x Image

RNA Electropherogram Image

RNA RT-PCR Image