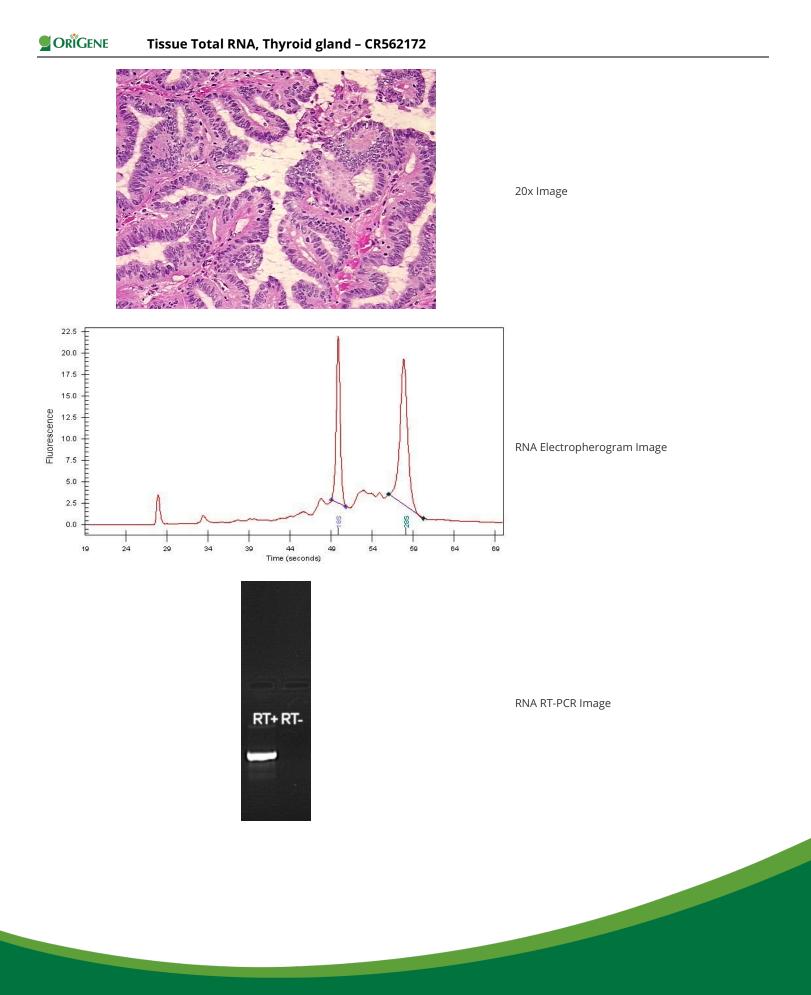

### **Product data:**

| Product Type:                                           | Total RNA                                  |
|---------------------------------------------------------|--------------------------------------------|
| Disease State:                                          | Cancer                                     |
| Diagnosis Category:                                     | Thyroid Cancer                             |
| Tissue:                                                 | Thyroid gland                              |
| Frozen Sample ID:                                       | FR0002EEF2                                 |
| Case ID:                                                | CU000006880                                |
| Prep:                                                   | 1                                          |
| Vial ID:                                                | RN00002C17                                 |
| Tissue of Origin:                                       | Thyroid gland                              |
| Site of Finding:                                        | Thyroid gland                              |
| Appearance:                                             | Tumor                                      |
| Sample Diagnosis (from<br>Pathology Verification):      | Carcinoma of thyroid, papillary, recurrent |
| Normal:                                                 | 0%                                         |
| Lesional:                                               | 0%                                         |
| Tumor:                                                  | 90%                                        |
| Tumor Hypo/Acellular<br>Stroma:                         | 5%                                         |
| Tumor Hypercellular<br>Stroma:                          | 5%                                         |
| Necrosis:                                               | 0%                                         |
| Bioanalyzer Ratio<br>(28S/18S):                         | 1.41                                       |
| CASE Diagnosis (from<br>medical center path<br>report): | Carcinoma of thyroid, papillary, recurrent |
| Age:                                                    | 51                                         |