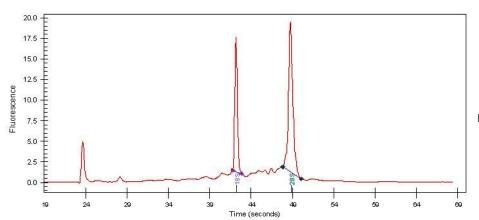

notes from H&E review:

**Bioanalyzer Ratio** 

(28S/18S):

40%

Tumor Stroma (Cellular): Desmoplastic reaction, Fibroblastic cells

1.57

OriGene Technologies, Inc. 9620 Medical Center Drive, Ste 200

CN: techsupport@origene.cn

## **Product images:**

4x Image

20x Image

RNA Gel Image

RNA Electropherogram Image

RNA RT-PCR Image