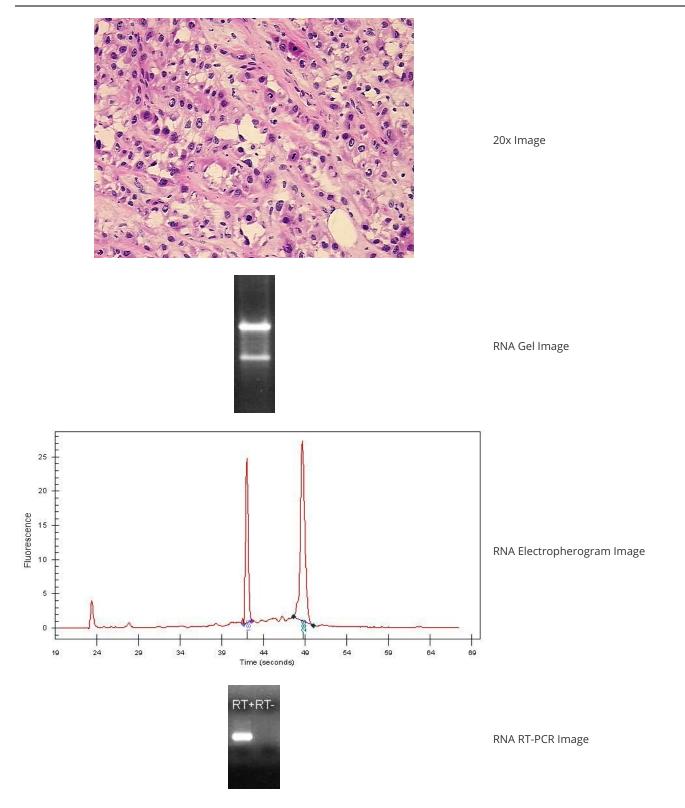

## **Product data:**

**Product Type:** Total RNA

**Disease State:** Cancer

Mesothelioma **Diagnosis Category:** 

Tissue: Pleura

Frozen Sample ID: FR0002F68D

Case ID: CU0000006913

Prep: 1

RN00001F10 Vial ID:

Tissue of Origin: Pleura Site of Finding: Pleura Appearance: Tumor

Sample Diagnosis (from

Pathology Verification):

Mesothelioma of pleura

Normal: 0%

Lesional: 0%

95% Tumor:

Tumor Hypo/Acellular 0%

Stroma:

Tumor Hypercellular 0%

Stroma:

**Necrosis:** 5%

**Bioanalyzer Ratio** 1.63

(28S/18S):

**CASE Diagnosis (from** Mesothelioma of pleura

## **Product images:**

4x Image