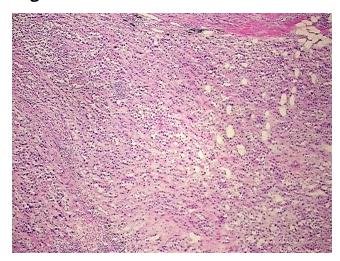

## **Product data:**

**Product Type:** Total RNA

**Disease State:** Cancer

Mesothelioma **Diagnosis Category:** 

Tissue: Pleura

Frozen Sample ID: FR0002F68D

Case ID: CU0000006913

Prep: 1

RN00001F10 Vial ID:

Tissue of Origin: Pleura Site of Finding: Pleura Appearance: Tumor

Sample Diagnosis (from

Pathology Verification):

Mesothelioma of pleura

Normal: 0%

Lesional: 0%

95% Tumor:

Tumor Hypo/Acellular 0%

Stroma:

Tumor Hypercellular 0%

Stroma:

**Necrosis:** 5%

**Bioanalyzer Ratio** 1.63

(28S/18S):

**CASE Diagnosis (from** Mesothelioma of pleura

## **Product images:**

4x Image