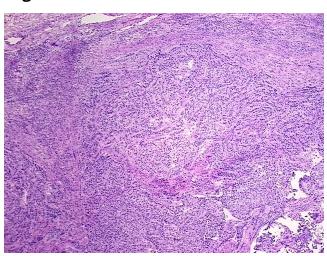

## **Product images:**

4x Image

20x Image

RNA Gel Image

RNA Electropherogram Image

RNA RT-PCR Image

RN00002585 Vial ID:

Tissue of Origin: Breast Site of Finding: Breast Appearance: Tumor

Sample Diagnosis (from

Adenocarcinoma of breast, ductal Pathology Verification):

Normal: 0%

Lesional: 0%

80% Tumor:

Tumor Hypo/Acellular

5%

15%

Tumor Stroma (Cellular): Desmoplastic reaction, Inflammatory cells; Tumor Stroma

(Hypo/Acellular): Fibrosis; Inflammation: Mild Mixed inflammatory infiltrate

1.23

OriGene Technologies, Inc. 9620 Medical Center Drive, Ste 200