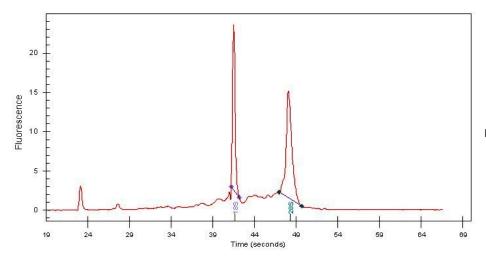

## **Product images:**

4x Image

20x Image

RNA Gel Image

RNA Electropherogram Image

RNA RT-PCR Image

Stroma:

Tumor Hypercellular

Stroma:

0% **Necrosis:** 

**Pathology Verification** 

notes from H&E review:

**Bioanalyzer Ratio** 

(28S/18S):