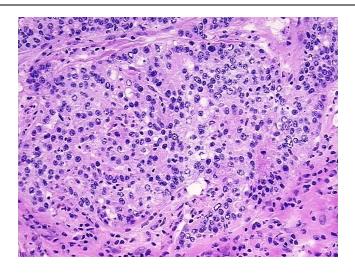

## **Product images:**

4x Image

20x Image

RNA Gel Image

RNA Electropherogram Image

RNA RT-PCR Image

RN00002585 Vial ID:

Tissue of Origin: Breast Site of Finding: Breast Appearance: Tumor

Sample Diagnosis (from

Adenocarcinoma of breast, ductal Pathology Verification):

Normal: 0%

Lesional: 0%

80% Tumor:

Tumor Hypo/Acellular

5%

15%

Tumor Stroma (Cellular): Desmoplastic reaction, Inflammatory cells; Tumor Stroma

(Hypo/Acellular): Fibrosis; Inflammation: Mild Mixed inflammatory infiltrate

1.23

OriGene Technologies, Inc. 9620 Medical Center Drive, Ste 200