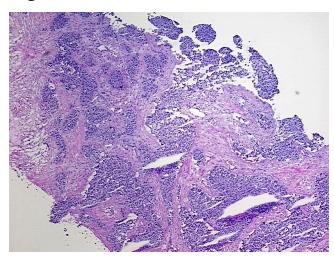

sis (from

medical center path

report):

**Age:** 58

OriGene Technologies, Inc.

9620 Medical Center Drive, Ste 200 Rockville, MD 20850, US Phone: +1-888-267-4436 https://www.origene.com techsupport@origene.com EU: info-de@origene.com CN: techsupport@origene.cn





**Gender:** Female

**Tumor Grade:** Nottingham G3: 8-9 points High combined grade (unfavorable)

Minimum Stage

**Grouping:** 

- 1

T (Extent of Primary

Tumor):

T1c

N (Lymph node

metastasis):

N0

M (Distant metastasis): MX

**Diagnostic Test Results:** Estrogen receptor ~ ER! by IHC,Negative; HER2 ~ ERBB2 ~ Neu! by IHC,Negative

Storage: Store tissue total RNA at -80°C.

Stability: These products are stable for one year from date of shipping when stored at -80°C without

repeated freeze/thaws.

## **Product images:**



4x Image





20x Image