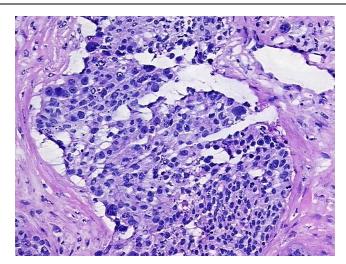

ical center path

report):

**Age:** 58

OriGene Technologies, Inc.

9620 Medical Center Drive, Ste 200 Rockville, MD 20850, US Phone: +1-888-267-4436 https://www.origene.com techsupport@origene.com EU: info-de@origene.com CN: techsupport@origene.cn





**Gender:** Female

**Tumor Grade:** Nottingham G3: 8-9 points High combined grade (unfavorable)

Minimum Stage

**Grouping:** 

- 1

T (Extent of Primary

Tumor):

T1c

N (Lymph node

metastasis):

N0

M (Distant metastasis): MX

**Diagnostic Test Results:** Estrogen receptor ~ ER! by IHC,Negative; HER2 ~ ERBB2 ~ Neu! by IHC,Negative

Storage: Store tissue total RNA at -80°C.

Stability: These products are stable for one year from date of shipping when stored at -80°C without

repeated freeze/thaws.

## **Product images:**



4x Image





20x Image