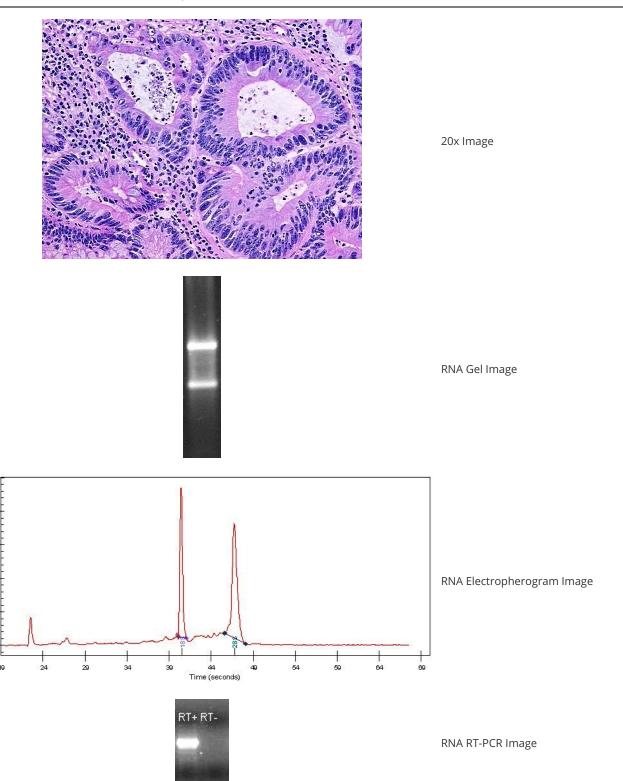

alyzer Ratio** 1.33

(28S/18S):

**CASE Diagnosis (from** Adenocarcinoma of colon

medical center path

report):

70 Age:



OriGene Technologies, Inc. 9620 Medical Center Drive, Ste 200

CN: techsupport@origene.cn

Rockville, MD 20850, US Phone: +1-888-267-4436 https://www.origene.com techsupport@origene.com EU: info-de@origene.com

### Tissue Total RNA, Colon: left - CR562151

Gender: Male

Tumor Grade: AJCC G1: Well differentiated

Minimum Stage

Grouping:

IIIA

T (Extent of Primary

Tumor):

T2

N (Lymph node

N1

metastasis):

M (Distant metastasis): MX

W (Distant metastasis).

**Storage:** Store tissue total RNA at -80°C.

Stability: These products are stable for one year from date of shipping when stored at -80°C without

repeated freeze/thaws.

# **Product images:**



4x Image