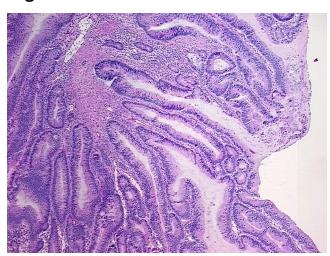

** 

**Bioanalyzer Ratio** 1.33

(28S/18S):

**CASE Diagnosis (from** Adenocarcinoma of colon

medical center path

report):

70 Age:



OriGene Technologies, Inc. 9620 Medical Center Drive, Ste 200

CN: techsupport@origene.cn

Rockville, MD 20850, US Phone: +1-888-267-4436 https://www.origene.com techsupport@origene.com EU: info-de@origene.com

### Tissue Total RNA, Colon: left - CR562151

Gender: Male

Tumor Grade: AJCC G1: Well differentiated

Minimum Stage

Grouping:

IIIA

T (Extent of Primary

Tumor):

T2

N (Lymph node

N1

metastasis):

M (Distant metastasis): MX

W (Distant metastasis).

**Storage:** Store tissue total RNA at -80°C.

Stability: These products are stable for one year from date of shipping when stored at -80°C without

repeated freeze/thaws.

# **Product images:**



4x Image