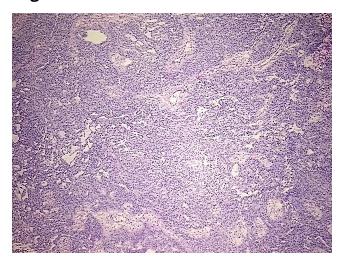

## **Product images:**

4x Image

20x Image

RNA Gel Image

RNA Electropherogram Image

RNA RT-PCR Image

RN0000228A Vial ID:

Tissue of Origin: Ovary: right Site of Finding: Ovary: right

Appearance: Tumor

Sample Diagnosis (from Adenocarcinoma of ovary, papillary serous

Pathology Verification):

Normal: 0%

Lesional: 0%

87% Tumor:

Tumor Hypo/Acellular 10%

Stroma:

Tumor Hypercellular 0%

Stroma:

**Necrosis:** 3%

**Bioanalyzer Ratio** 1.48

(28S/18S):