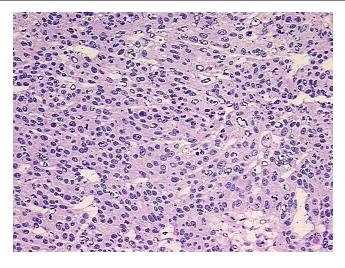

## **Product images:**

4x Image

20x Image

RNA Gel Image

RNA Electropherogram Image

RNA RT-PCR Image

RN0000228A Vial ID:

Tissue of Origin: Ovary: right Site of Finding: Ovary: right

Appearance: Tumor

Sample Diagnosis (from Adenocarcinoma of ovary, papillary serous

Pathology Verification):

Normal: 0%

Lesional: 0%

87% Tumor:

Tumor Hypo/Acellular 10%

Stroma:

Tumor Hypercellular 0%

Stroma:

**Necrosis:** 3%

**Bioanalyzer Ratio** 1.48

(28S/18S):