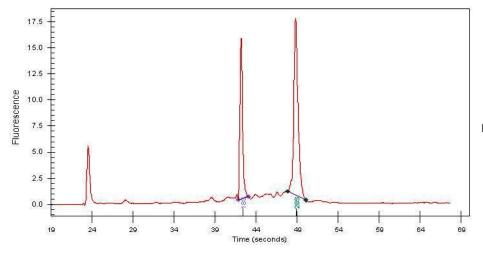

## **Product images:**

4x Image

20x Image

RNA Gel Image

RNA Electropherogram Image

RNA RT-PCR Image

87% Tumor:

Tumor Hypo/Acellular 10%

Stroma:

Tumor Hypercellular 0%

Stroma:

**Necrosis:** 3%

**Bioanalyzer Ratio** 1.48

(28S/18S):