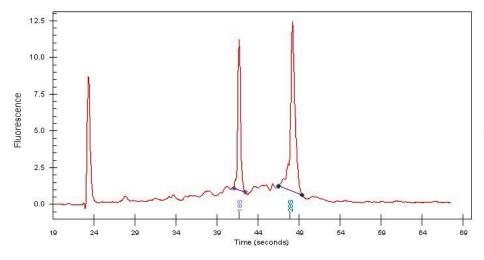

75% Tumor:

Tumor Hypo/Acellular 25%

Stroma:

Tumor Hypercellular 0%

Stroma:

0% **Necrosis:** 

**Bioanalyzer Ratio** 1.6

(28S/18S):

## **Product images:**

4x Image

20x Image

RNA Gel Image

RNA Electropherogram Image

RNA RT-PCR Image