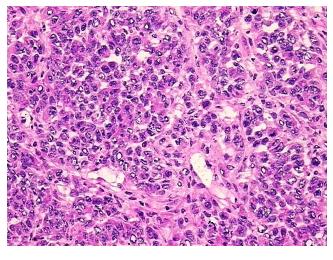

## **Product images:**

4x Image

20x Image

RNA Gel Image

RNA Electropherogram Image

RNA RT-PCR Image

**Vial ID:** RN00001A53

**Tissue of Origin:** Ovary: left **Site of Finding:** Ovary: left

**Appearance:** Tumor

Sample Diagnosis (from Carcinoma of ovary

Pathology Verification):

Normal: 0%

Lesional: 0%

Tumor: 95%