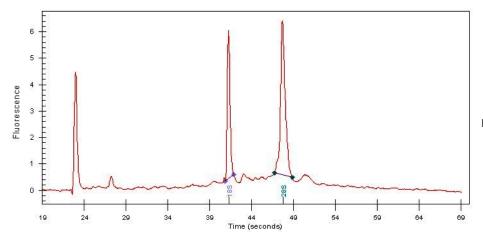

## **Product images:**

4x Image

20x Image

RNA Gel Image

RNA Electropherogram Image

RNA RT-PCR Image

Tumor Hypo/Acellular 5%

Stroma:

Tumor Hypercellular

Stroma:

Necrosis: 0%

Bioanalyzer Ratio

(28S/18S):

1.59