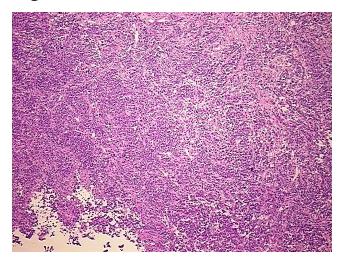

## **Product images:**

4x Image

20x Image

RNA Gel Image

RNA Electropherogram Image

RNA RT-PCR Image

**Vial ID:** RN00001A53

**Tissue of Origin:** Ovary: left **Site of Finding:** Ovary: left

**Appearance:** Tumor

Sample Diagnosis (from Carcinoma of ovary

Pathology Verification):

Normal: 0%

Lesional: 0%

Tumor: 95%