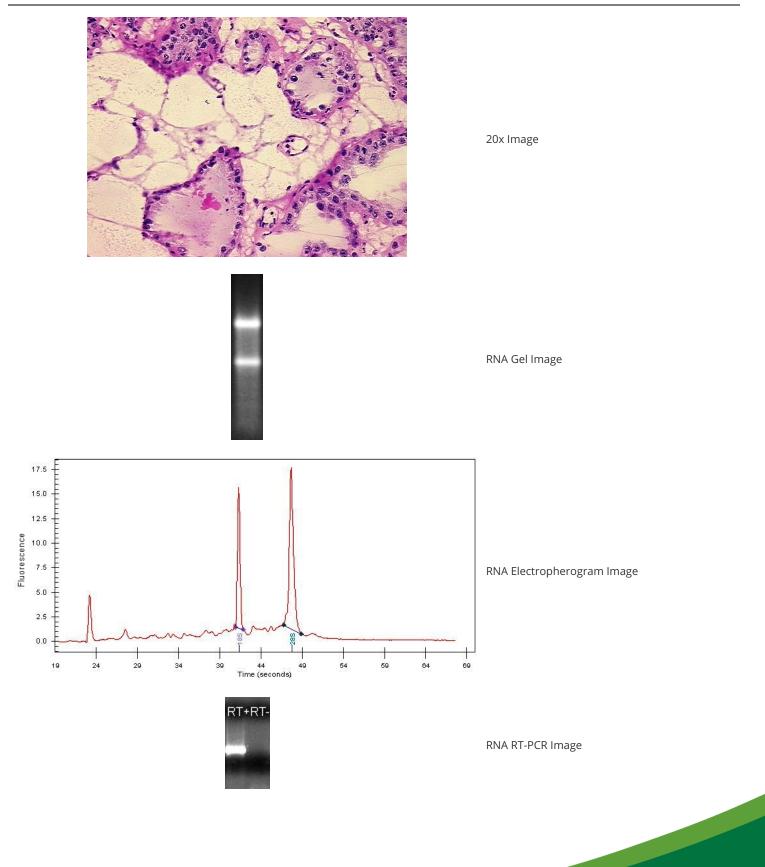

### **Product data:**

| Product Type:                                           | Total RNA                           |
|---------------------------------------------------------|-------------------------------------|
| Disease State:                                          | Cancer                              |
| Diagnosis Category:                                     | Ovarian Cancer                      |
| Tissue:                                                 | Ovary                               |
| Frozen Sample ID:                                       | FR71B9C74D                          |
| Case ID:                                                | CU0000011143                        |
| Prep:                                                   | 1                                   |
| Vial ID:                                                | RN000016F6                          |
| Tissue of Origin:                                       | Ovary: bilateral                    |
| Site of Finding:                                        | Ovary: left                         |
| Appearance:                                             | Tumor                               |
| Sample Diagnosis (from<br>Pathology Verification):      | Adenocarcinoma of ovary, clear cell |
| Normal:                                                 | 0%                                  |
| Lesional:                                               | 0%                                  |
| Tumor:                                                  | 65%                                 |
| Tumor Hypo/Acellular<br>Stroma:                         | 5%                                  |
| Tumor Hypercellular<br>Stroma:                          | 30%                                 |
| Necrosis:                                               | 0%                                  |
| Bioanalyzer Ratio<br>(28S/18S):                         | 1.64                                |
| CASE Diagnosis (from<br>medical center path<br>report): | Adenocarcinoma of ovary, clear cell |
| Age:                                                    | 47                                  |